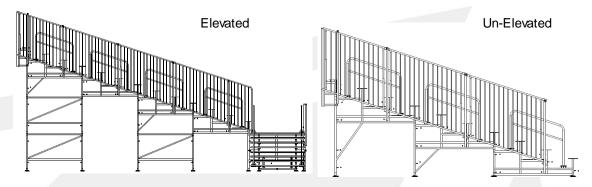

# Stadium Bleachers by Granite Industries

Granite Stadium Bleachers are ideal for rental or permanent installation. There are elevated or non-elevated seating options depending on your specific requirements. Choose between custom stairs or custom ramps, or both! Granite Stadium Bleachers are designed to ensure optimal fit and finish. Full ADA Compliance.

### **Available Options**

Full Guard Rails
Custom Stairs
Custom Ramps
Custom Companion Seats