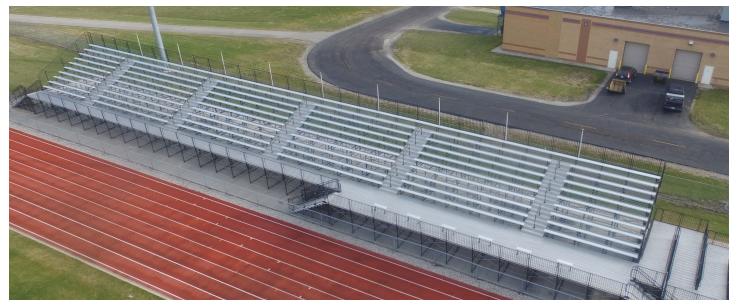

# Stadium Bleachers by Granite Industries

Granite Stadium Bleachers are ideal for rental or permanent installation. There are elevated or non-elevated seating options depending on your specific requirements. Choose between custom stairs or custom ramps, or both! Granite Stadium Bleachers are designed to ensure optimal fit and finish. Full ADA Compliance.

### Construction

Granite takes pride in its bleacher construction. Engineered, manufactured and assembled at the Archbold, OH plant, these bleachers are made by local skilled workers. The Fulton Bleachers are built specific to your order from top grade steel. The steel is welded and powder coated in house to ensure consistent quality.