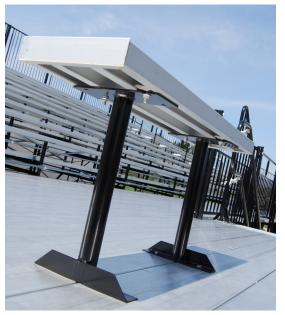

### Construction

Granite takes pride in its bleacher construction. Engineered, manufactured and assembled at the Archbold, OH plant, these bleachers are made by local skilled workers. The Fulton Bleachers are built specific to your order from top grade steel. The steel is welded and powder coated in house to ensure consistent quality.