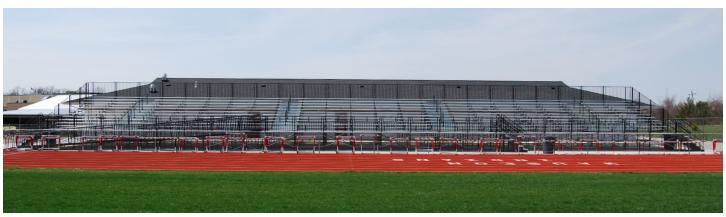

# Stadium Bleachers by Granite Industries

Granite Stadium Bleachers are ideal for rental or permanent installation. There are elevated or non-elevated seating options depending on your specific requirements. Choose between custom stairs or custom ramps, or both! Granite Stadium Bleachers are designed to ensure optimal fit and finish. Full ADA Compliance.

### Construction

Granite takes pride in its bleacher construction. Engineered, manufactured and assembled at the Archbold, OH plant, these bleachers are made by local skilled workers. The Fulton Bleachers are built specific to your order from top grade steel. The steel is welded and powder coated in house to ensure consistent quality.