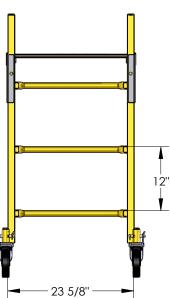

## **Features**

Adjustable Heights - The scaffold is has adjustments every 2" to ensure the perfect height for each application.

**Easy of Use** - Adjustments are simple and can guickly be done.

**Convenience** - Designed to fit through a standard 28" doorway or stair well. When using the Snappy Jr on stairs, simply remove the casters and adjust the heights accordingly.

## **Specifications**

Capacity: 500 lbs. Weight: 70 lbs

Overall dimensions:  $4'H \times 4'L \times 24''$  W Adjustable heights from: 18'' - 48'' Heavy duty swivel 5'' locking casters