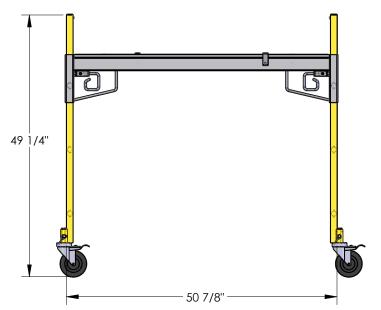

## **Specifications**

Capacity: 500 lbs. Weight: 70 lbs

Overall dimensions:  $4'H \times 4'L \times 24''$  W Adjustable heights from: 18'' - 48'' Heavy duty swivel 5'' locking casters