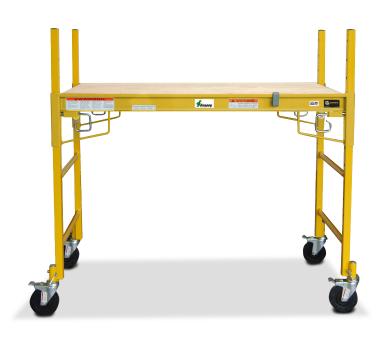

## SNAPPY JR. 4' UTILITY SCAFFOLD

Not your ordinary 4' Scaffold.
The Snappy Jr. scaffold is like no other 4' scaffold you've seen before. Engineered and manufactured with top quality care and components, this scaffolding is built to last. The Snappy is set apart by it's "Snappy" operation. A spring loaded G-Pin allows for quick, yet safe adjustments. Simply pull out on the pin, adjust to the appropriate height and release the pin. This operation is user friendly and secure. It stays locked in location, except when released for adjustment.

**Heavy Duty Decks** - The decks are made from 1/2" plywood.

**Spring Loaded Clips** - Developed to lock the walkboard in place. They allow for safer operation and quicker setup.

| Part No    | Model      | Dimensions<br>H x W x L | Capacity<br>(lbs) | Weight<br>(lbs) |
|------------|------------|-------------------------|-------------------|-----------------|
| 18130-0101 | Snappy Jr. | 4' × 24" × 4'           | 500               | 70              |