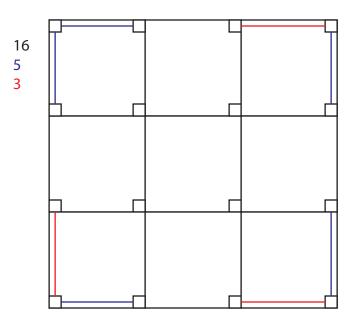

| 8 x 8 |            |
|-------|------------|
| Feet: |            |
| Start | er Braces: |
| Cont  | inuous Bra |

9 4

Feet: Starter Braces: Brace: 0 Continuous Brace:





| 12 x 16           |    |
|-------------------|----|
| Feet:             | 20 |
| Starter Braces:   | 5  |
| Continuous Brace: | 6  |





| eet:              | 30 |
|-------------------|----|
| Starter Braces:   | 7  |
| Continuous Brace: | 14 |



| 20 x 20           |    |
|-------------------|----|
| Feet:             | 36 |
| Starter Braces:   | 8  |
| Continuous Brace: | 15 |



| Feet:             | 42 |
|-------------------|----|
| Starter Braces:   | 8  |
| Continuous Brace: | 20 |



| 24 x 24           |    |
|-------------------|----|
| Feet:             | 49 |
| Starter Braces:   | 7  |
| Continuous Brace: | 24 |







Feet:72Starter Braces:10Continuous Brace:35



Feet:81Starter Braces:10Continuous Brace:40







### **36 x 36** Feet:

Feet:90Starter Braces:12Continuou