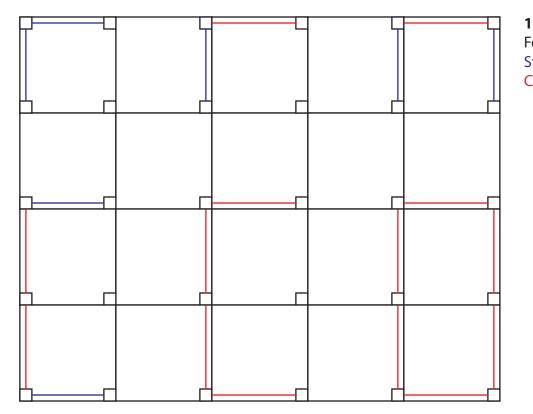

|   | <br> | <b>,</b> |   | · · · · | · · · · | · · · · · | · · · · · | · · · |   |  |
|---|------|----------|---|---------|---------|-----------|-----------|-------|---|--|
|   |      |          | L |         |         |           |           |       |   |  |
| r |      | -        |   |         |         |           |           |       | r |  |
|   |      |          |   |         |         |           |           |       |   |  |
|   |      |          | L |         |         |           |           |       |   |  |
|   |      |          |   |         |         |           |           |       |   |  |
|   |      | L        | L |         |         |           |           |       |   |  |
|   |      |          |   |         |         |           |           |       |   |  |
|   |      | L        | I |         | I       |           |           |       |   |  |
|   |      |          |   |         |         |           |           |       |   |  |