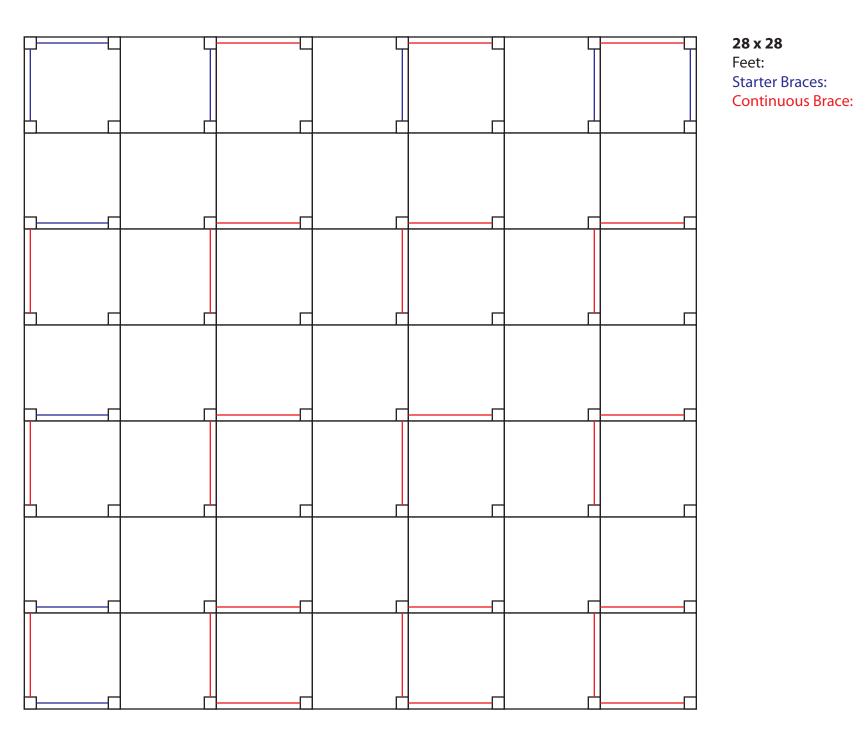

| Feet:             | 42 |
|-------------------|----|
| Starter Braces:   | 8  |
| Continuous Brace: | 20 |

| 24 x 24           |    |
|-------------------|----|
| Feet:             | 49 |
| Starter Braces:   | 7  |
| Continuous Brace: | 24 |