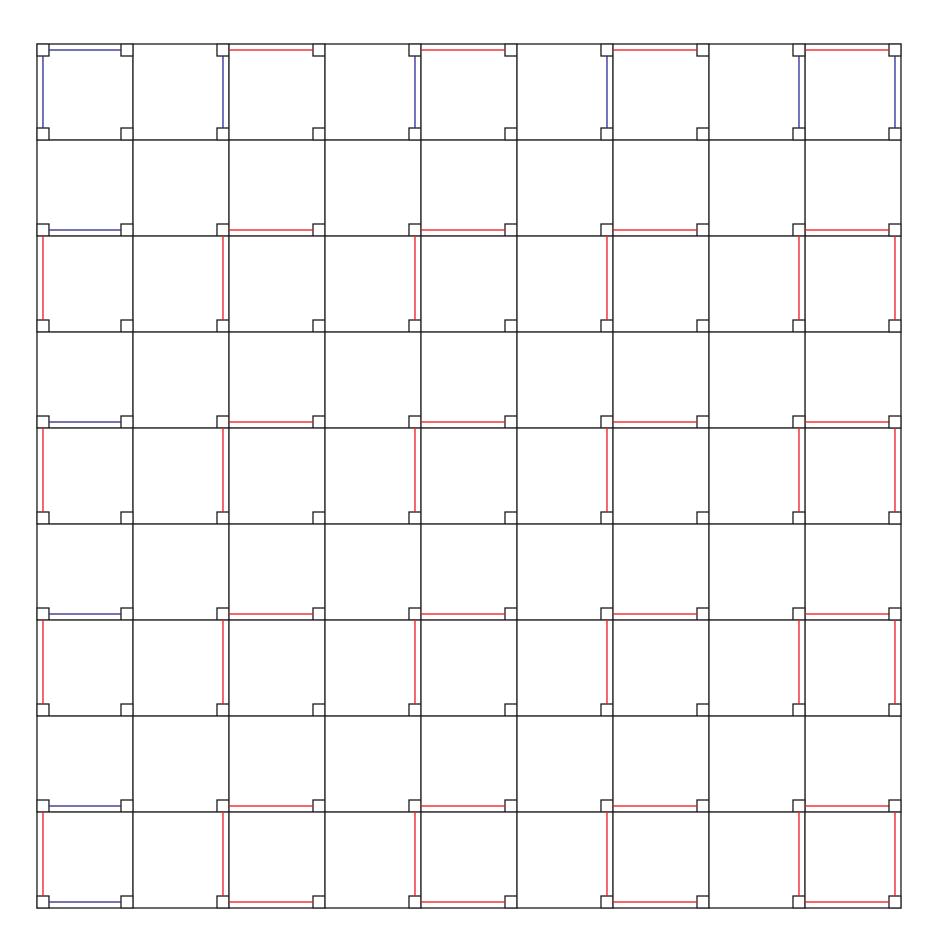

| 130 |
|-----|
| 13  |
| 64  |
|     |

| 32 X 40 |  |
|---------|--|
| Feet:   |  |

| 32 X 40           |    |
|-------------------|----|
| Feet:             | 99 |
| Starter Braces:   | 11 |
| Continuous Brace: | 49 |