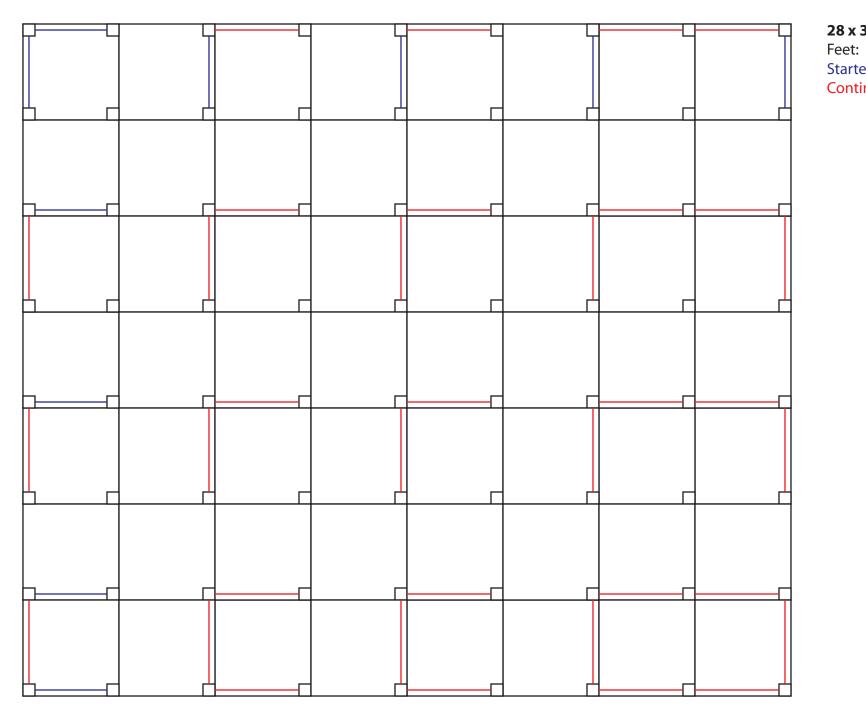

| Feet:             | 42 |
|-------------------|----|
| Starter Braces:   | 8  |
| Continuous Brace: | 20 |

| 24 x 24           |    |
|-------------------|----|
| Feet:             | 49 |
| Starter Braces:   | 7  |
| Continuous Brace: | 24 |