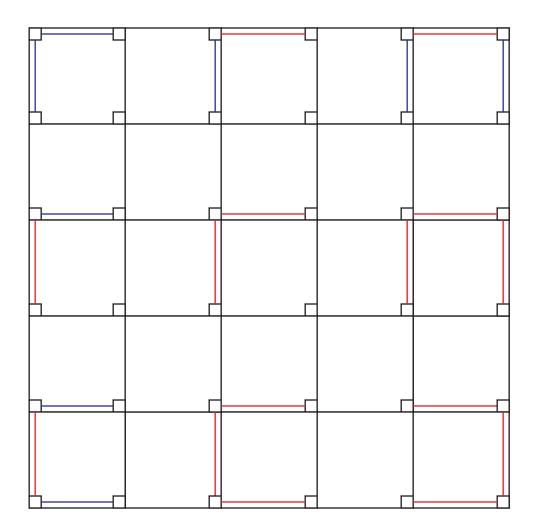

|   | <br> | <b>,</b> |   | · · · · | · · · · | · · · · · | · · · · · | · · · |   |  |
|---|------|----------|---|---------|---------|-----------|-----------|-------|---|--|
|   |      |          | L |         |         |           |           |       |   |  |
| r |      | -        |   |         |         |           |           |       | r |  |
|   |      |          |   |         |         |           |           |       |   |  |
|   |      |          | L |         |         |           |           |       |   |  |
|   |      |          |   |         |         |           |           |       |   |  |
|   |      | L        | L |         |         |           |           |       |   |  |
|   |      |          |   |         |         |           |           |       |   |  |
|   |      | L        | I |         | I       |           |           |       |   |  |
|   |      |          |   |         |         |           |           |       |   |  |