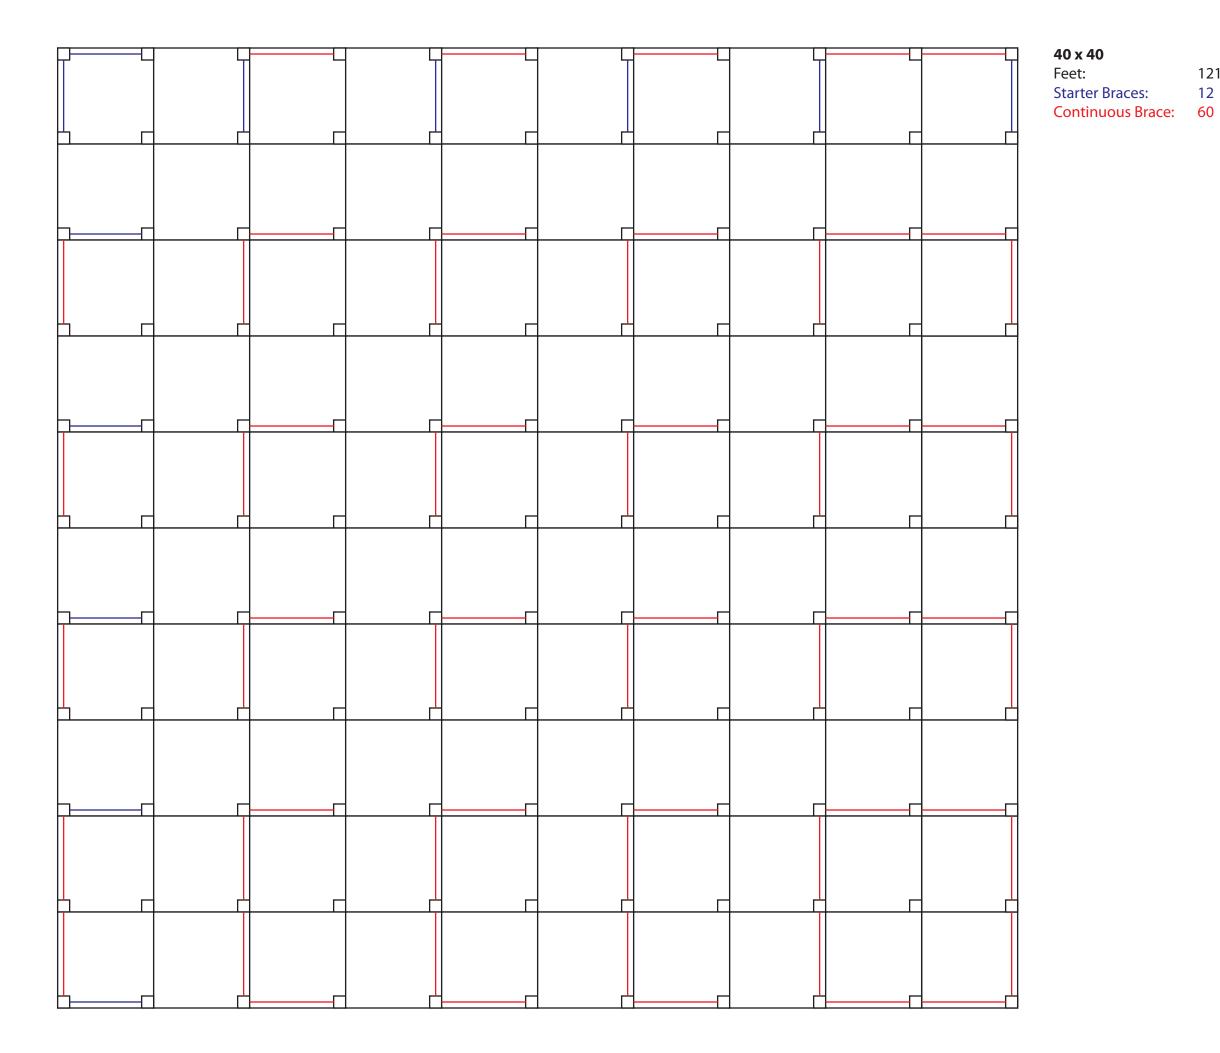

### **36 x 36** Feet:

Feet:90Starter Braces:12Continuous Brace:48

**36 x 40** Feet: Starter Braces: Continuous Bra

|      | 110 |
|------|-----|
| :    | 12  |
| ace: | 54  |

24 x 40 Feet: Starter Braces: Continuous Brace: 38