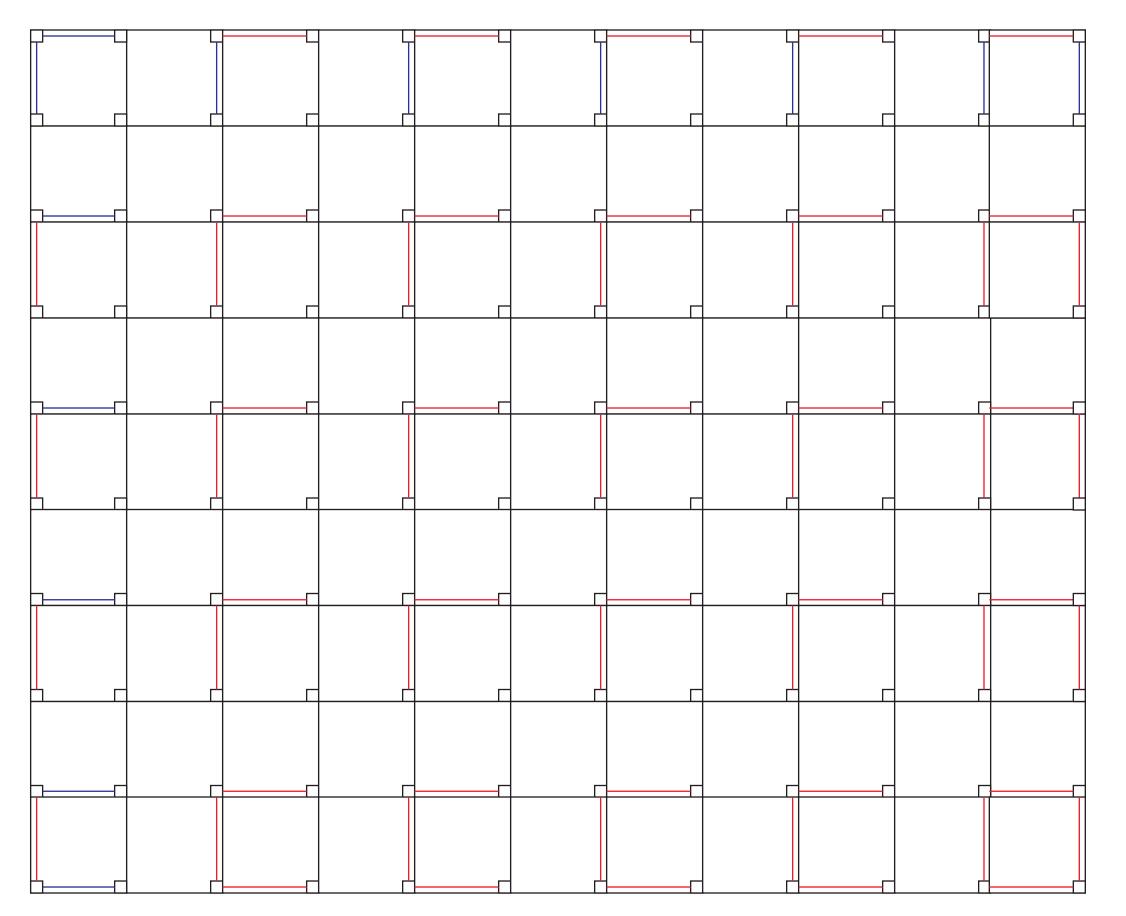

77 10

36 x 40 Feet: Starter Contin

|              | 110 |
|--------------|-----|
| er Braces:   | 12  |
| nuous Brace: | 49  |

36 x 44 Feet: Starter Contin

|              | 120 |
|--------------|-----|
| er Braces:   | 13  |
| nuous Brace: | 58  |