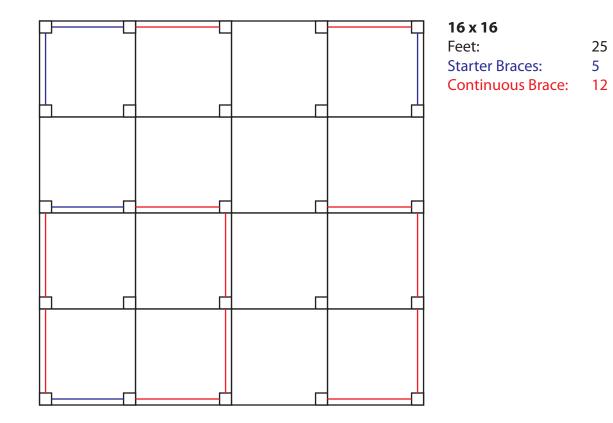

| Feet:             | 42 |
|-------------------|----|
| Starter Braces:   | 8  |
| Continuous Brace: | 20 |

| 24 x 24           |    |
|-------------------|----|
| Feet:             | 49 |
| Starter Braces:   | 7  |
| Continuous Brace: | 24 |