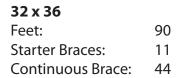

| 130 |
|-----|
| 13  |
| 64  |
|     |

| 32 X 40 |  |
|---------|--|
| Feet:   |  |

| 32 X 40           |    |
|-------------------|----|
| Feet:             | 99 |
| Starter Braces:   | 11 |
| Continuous Brace: | 49 |