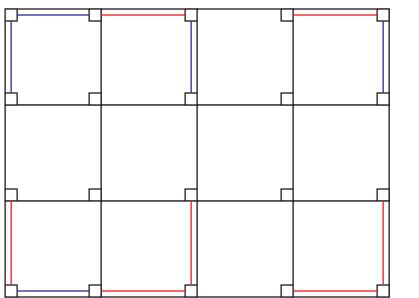

| 8 x 8 |            |
|-------|------------|
| Feet: |            |
| Start | er Braces: |
| Cont  | inuous Bra |

9 4

Feet: Starter Braces: Brace: 0 Continuous Brace:





| 12 x 16           |    |
|-------------------|----|
| Feet:             | 20 |
| Starter Braces:   | 5  |
| Continuous Brace: | 6  |





| eet:              | 30 |
|-------------------|----|
| Starter Braces:   | 7  |
| Continuous Brace: | 14 |



| 20 x 20           |    |
|-------------------|----|
| Feet:             | 36 |
| Starter Braces:   | 8  |
| Continuous Brace: | 15 |



| Feet:             | 42 |
|-------------------|----|
| Starter Braces:   | 8  |
| Continuous Brace: | 20 |



| 24 x 24           |    |
|-------------------|----|
| Feet:             | 49 |
| Starter Braces:   | 7  |
| Continuous Brace: | 24 |







Feet:72Starter Braces:10Continuous Brace:35



Feet:81Starter Braces:10Continuous Brace:40







### **36 x 36** Feet:

Feet:90Starter Braces:12Continuous