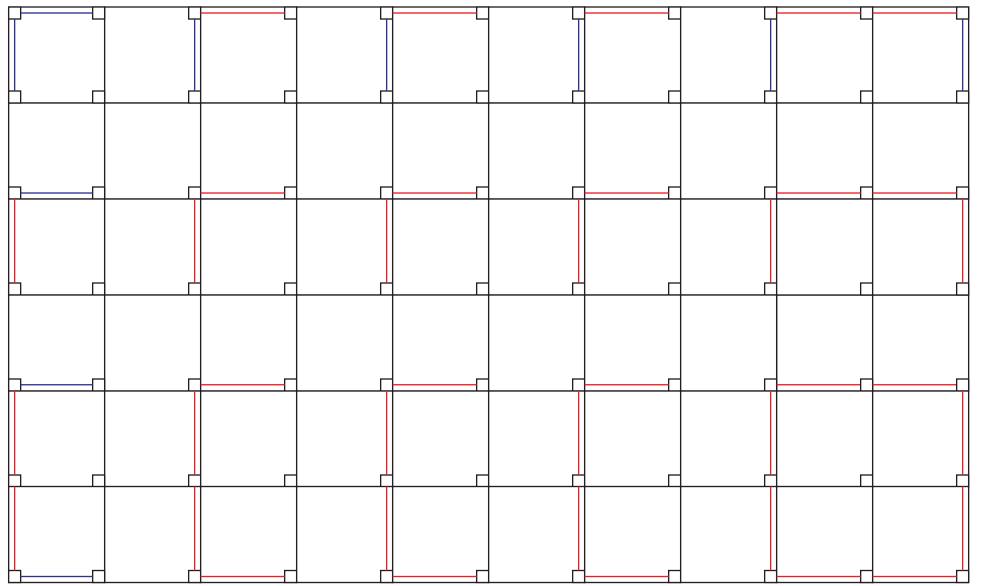

| 130 |
|-----|
| 13  |
| 64  |
|     |

| 32 X 40 |  |
|---------|--|
| Feet:   |  |

| 32 X 40           |    |
|-------------------|----|
| Feet:             | 99 |
| Starter Braces:   | 11 |
| Continuous Brace: | 49 |