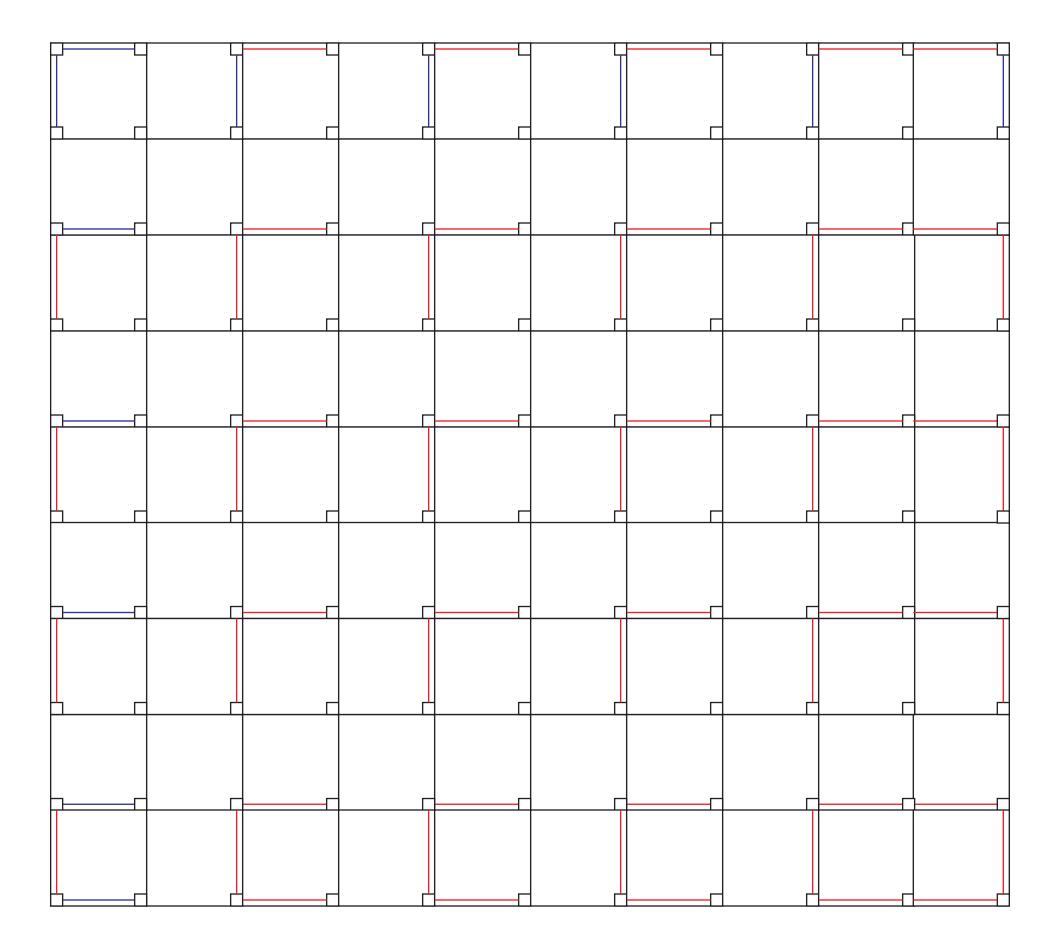

77 10

36 x 40 Feet: Starter Contin

|              | 110 |
|--------------|-----|
| er Braces:   | 12  |
| nuous Brace: | 49  |

36 x 44 Feet: Starter Contin

|              | 120 |
|--------------|-----|
| er Braces:   | 13  |
| nuous Brace: | 58  |