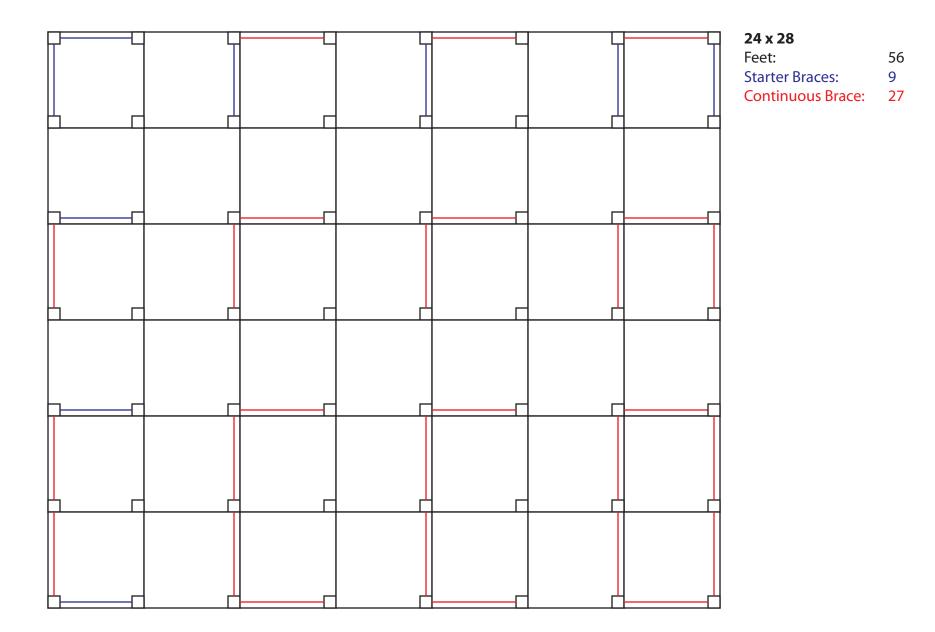

| Feet:             | 42 |
|-------------------|----|
| Starter Braces:   | 8  |
| Continuous Brace: | 20 |

| 24 x 24           |    |
|-------------------|----|
| Feet:             | 49 |
| Starter Braces:   | 7  |
| Continuous Brace: | 24 |