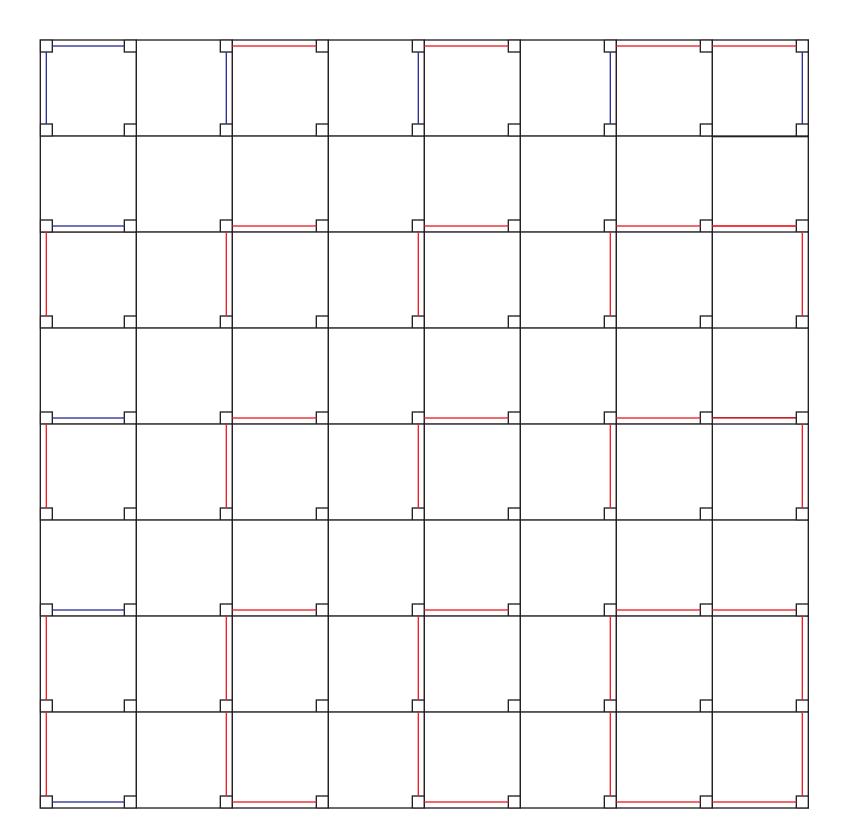

|
| Start | er Braces: |
| Cont  | inuous Bra |

9 4

Feet: Starter Braces: Brace: 0 Continuous Brace:





| 12 x 16           |    |
|-------------------|----|
| Feet:             | 20 |
| Starter Braces:   | 5  |
| Continuous Brace: | 6  |





| eet:              | 30 |
|-------------------|----|
| Starter Braces:   | 7  |
| Continuous Brace: | 14 |



| 20 x 20           |    |
|-------------------|----|
| Feet:             | 36 |
| Starter Braces:   | 8  |
| Continuous Brace: | 15 |



| Feet:             | 42 |
|-------------------|----|
| Starter Braces:   | 8  |
| Continuous Brace: | 20 |



| 24 x 24           |    |
|-------------------|----|
| Feet:             | 49 |
| Starter Braces:   | 7  |
| Continuous Brace: | 24 |







Feet:72Starter Braces:10Continuous Brace:35



Feet:81Starter Braces:10Continuous Brace:40







### **36 x 36** Feet:

Feet:90Starter Braces:12Continuous Brace:48



**36 x 40** Feet: Starter Braces: Continuous Bra

|      | 110 |
|------|-----|
| :    | 12  |
| ace: | 54  |





24 x 40 Feet: Starter Braces: Continuous Brace: 38

77 10



36 x 40 Feet: Starter Contin

|              | 110 |
|--------------|-----|
| er Braces:   | 12  |
| nuous Brace: | 49  |



36 x 44 Feet: Starter Contin

|              | 120 |
|--------------|-----|
| er Braces:   | 13  |
| nuous Brace: | 58  |

|   | <br> | <b>,</b> |   | · · · · | · · · · | · · · · · | · · · · · | · · · |   |  |
|---|------|----------|---|---------|---------|-----------|-----------|-------|---|--|
|   |      |          | L |         |         |           |           |       |