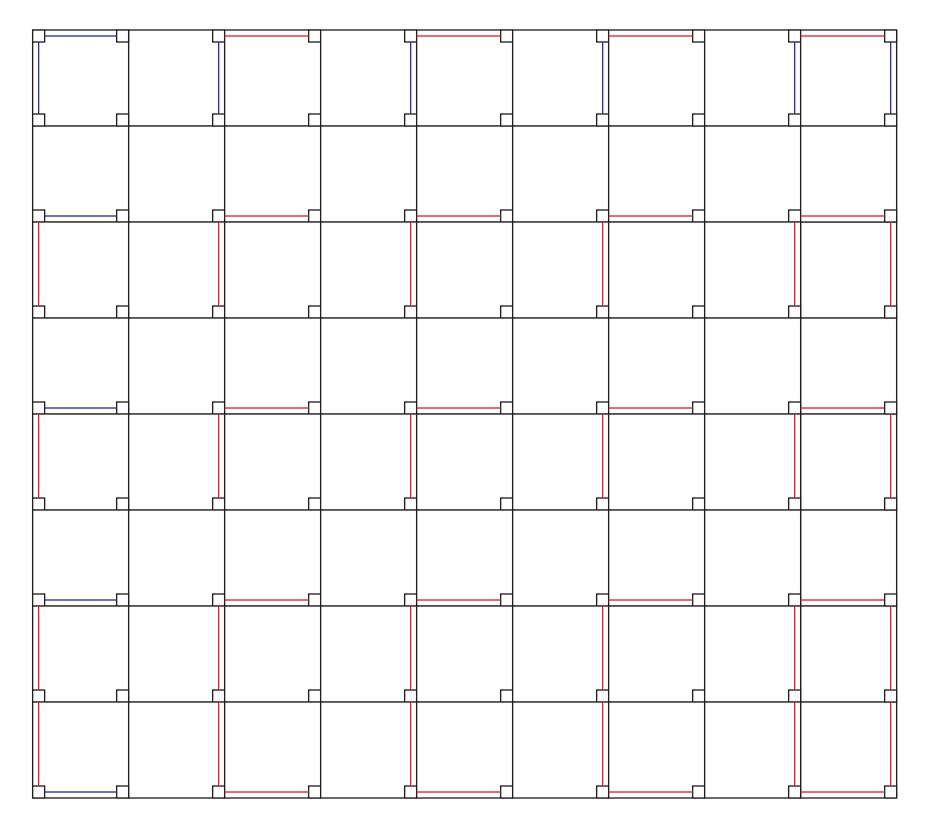

### **36 x 36** Feet:

Feet:90Starter Braces:12Continuous Brace:48

**36 x 40** Feet: Starter Braces: Continuous Bra

|      | 110 |
|------|-----|
| :    | 12  |
| ace: | 54  |

24 x 40 Feet: Starter Braces: Continuous Brace: 38