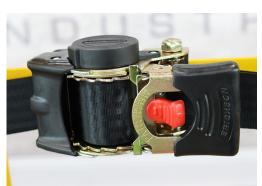

## **FEATURES**

- Looped handle & rear kick bar for improved leverage
- 12" taller than our standard fork hand trucks
- 3/4" solid steel axle
- Dual 10" Flat free wheels with steel hubs
- D-brackets on axle add more stability and strength
- Adjustable forks; 6" to 19" wide
- 10' Auto retracting ratchet strap
- 800 lb capacity

List Price \$635 **MATRA PRICE \$480** 

10' Auto retracting ratchet strap

| Dimensions:      | W:                       | 30" | D:        | 32" | H:     | 62.5" |
|------------------|--------------------------|-----|-----------|-----|--------|-------|
| Forks:           | W:                       | 3"  | D:        | 20" | Adj:   | 6-19" |
| Weight:          | 90 lb                    |     | Capacity: |     | 800 lk | )     |
| Typically Ships: | Freight; fully assembled |     |           |     |        |       |