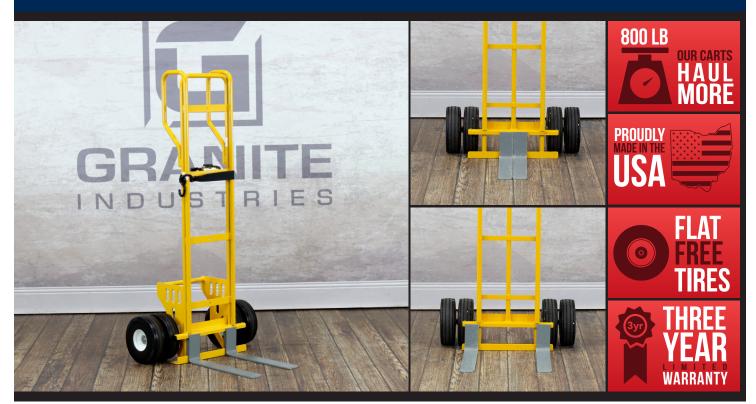

## 67511 **TALL FORK HAND TRUCK** WITH DUAL WHEELS

MATRA SPECIALS GOOD THROUGH 12/31/20

## **FEATURES**

- Looped handle & rear kick bar for improved leverage
- 12" taller than our standard fork hand trucks
- 3/4" solid steel axle
- Dual 10" Flat free wheels with steel hubs
- D-brackets on axle add more stability and strength
- Adjustable forks; 6" to 19" wide
- 10' Auto retracting ratchet strap
- 800 lb capacity

## STANDARD AMERICAN CART FEATURES

- Designed and manufactured in the USA Hand crafted at our Ohio plant.
- Heavy-duty comes standard American Carts are all built to heavy duty specs
- Powder coated finish Protects the steel and provides a lasting finish
- Steel construction
- Built from American sourced steel • D-Brackets
- One piece design supports the axle and load better than the competition
- Industry leading axle size for maximum strength. • Ready to ship
- in stock and ready to ship • Three Year Limited Warranty

List Price \$635 **MATRA PRICE \$480** 

10' Auto retracting ratchet strap

| Dimensions:      | W:                       | 30" | D:        | 32" | H:     | 62.5" |
|------------------|--------------------------|-----|-----------|-----|--------|-------|
| Forks:           | W:                       | 3"  | D:        | 20" | Adj:   | 6-19" |
| Weight:          | 90 lb                    |     | Capacity: |     | 800 lk | )     |
| Typically Ships: | Freight; fully assembled |     |           |     |        |       |