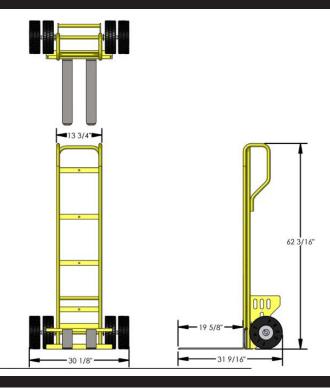

List Price \$635 **MATRA PRICE \$480** 

10' Auto retracting ratchet strap

| Dimensions:      | W:                       | 30" | D:        | 32" | H:     | 62.5" |
|------------------|--------------------------|-----|-----------|-----|--------|-------|
| Forks:           | W:                       | 3"  | D:        | 20" | Adj:   | 6-19" |
| Weight:          | 90 lb                    |     | Capacity: |     | 800 lk | )     |
| Typically Ships: | Freight; fully assembled |     |           |     |        |       |