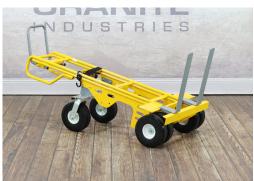

## **FEATURES**

- Looped handle & rear kick bar for improved leverage
- 12" taller than our standard fork hand trucks
- Adjustable / Removable handle
- 3/4" solid steel axle
- Dual 10" Flat free wheels with steel hubs
- Swivel rear casters with 10" Flat free wheels
- Adjustable forks; 6" to 29" wide
- 10' Auto retracting ratchet strap
- Adjustable rear wheel position (Low position hauling cement tent ballasts)
- 1,000 lb capacity

Handle in down position

Our American made products are engineered, manufactured and assembled in Archbold, OH using USA made steel.

Handle in standard position

877-447-2648 graniteind.com americancartandrack.com Scan the QR code to view more products.