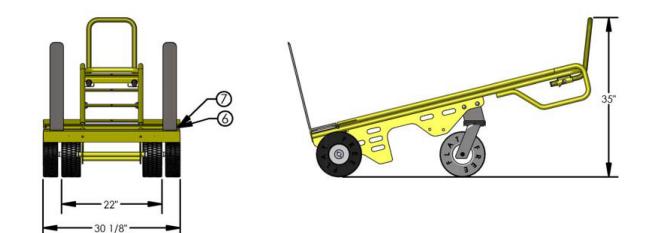

Shown in standard rear wheel position

Shown in low rear wheel position

| Dimensions:                | W:                       | 30″ | D:        | 68″ | H:       | 47.5″ |
|----------------------------|--------------------------|-----|-----------|-----|----------|-------|
| Low Profile<br>Dimensions: | W:                       | 30″ | D:        | 68″ | H:       | 35″   |
| Forks:                     | W:                       | 3″  | D:        | 20″ |          |       |
| Weight:                    | 138 lb                   |     | Capacity: |     | 1,000 lb |       |
| Typically Ships:           | Freight; fully assembled |     |           |     |          |       |

Handle in down position

Our American made products are engineered, manufactured and assembled in Archbold, OH using USA made steel.

Handle in standard position

877-447-2648 graniteind.com americancartandrack.com Scan the QR code to view more products.