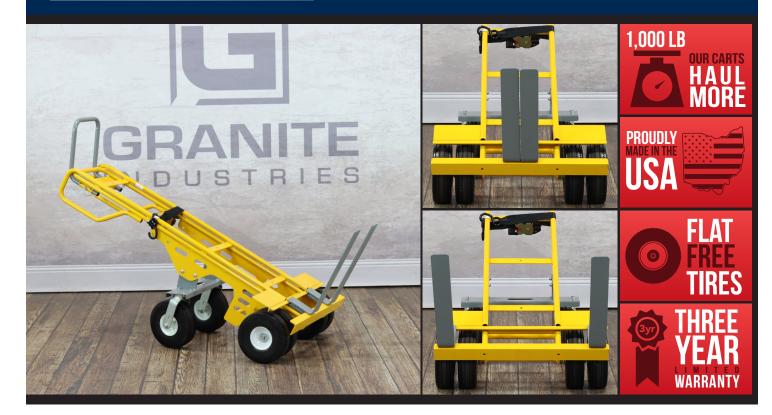

## **FEATURES**

- Looped handle & rear kick bar for improved leverage
- 12" taller than our standard fork hand trucks
- Adjustable / Removable handle
- 3/4" solid steel axle
- Dual 10" Flat free wheels with steel hubs
- Swivel rear casters with 10" Flat free wheels
- Adjustable forks; 6" to 29" wide
- 10' Auto retracting ratchet strap
- Adjustable rear wheel position (Low position hauling cement tent ballasts)
- 1,000 lb capacity

## STANDARD AMERICAN CART FEATURES

- Designed and manufactured in the USA Hand crafted at our Ohio plant.
- Heavy-duty comes standard American Carts are all built to heavy duty specs
- Powder coated finish Protects the steel and provides a lasting finish
- Steel construction
- Built from American sourced steel

  D-Brackets
- D-brackets One piece design supports the axle and load better than the competition • Ready to ship
- in stock and ready to ship
- Three Year Limited Warranty

List Price \$995 MATRA PRICE \$735

10' Auto retracting ratchet strap

- Exceptional quality and service on every product.
- Professional grade designs by in house engineers.
- Industry leading warranties.
- Family owned and operated in the USA.