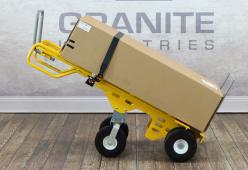

## **FEATURES**

- Looped handle & rear kick bar for improved leverage
- 12" taller than our standard fork hand trucks
- Adjustable / Removable handle
- 3/4" solid steel axle
- Dual 10" Flat free wheels with steel hubs
- Swivel rear casters with 10" Flat free wheels
- Adjustable forks; 6" to 29" wide
- 10' Auto retracting ratchet strap
- Adjustable rear wheel position (Low position hauling cement tent ballasts)
- 1,000 lb capacity

10' Auto retracting ratchet strap

- Exceptional quality and service on every product.
- Professional grade designs by in house engineers.
- Industry leading warranties.
- Family owned and operated in the USA.