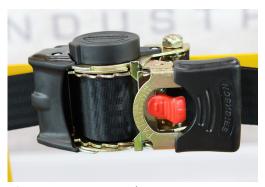

## **FEATURES**

- Looped handle & rear kick bar for improved leverage
- 12" taller than our standard fork hand trucks
- 3/4" solid steel axle
- 10" Flat free wheels with steel hubs
- D-brackets on axle add more stability and strength
- Adjustable forks; 6" to 19" wide
- 10' Auto retracting ratchet strap
- 600 lb capacity

List Price \$505 **MATRA PRICE \$390** 

10' Auto retracting ratchet strap

| Dimensions:      | W:                       | 22" | D:  | 32"     | H:     | 62.5" |
|------------------|--------------------------|-----|-----|---------|--------|-------|
| Forks:           | W:                       | 3"  | D:  | 20"     | Adj:   | 6-19" |
| Weight:          | 78 lb                    |     | Cap | oacity: | 600 lb |       |
| Typically Ships: | Freight, fully assembled |     |     |         |        |       |