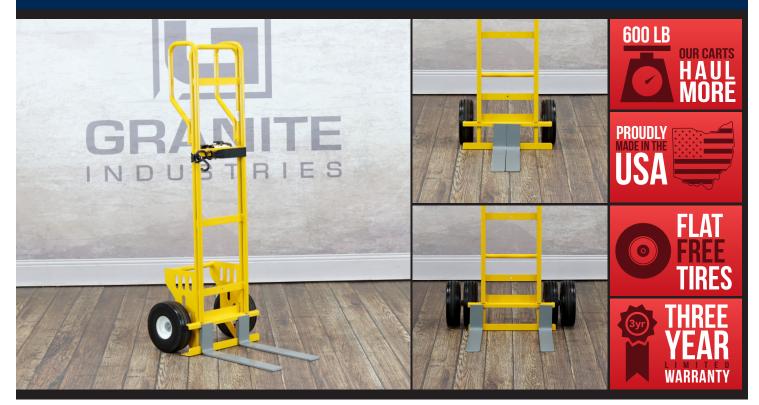

## 67489 **TALL FORK HAND TRUCK**

MATRA SPECIALS GOOD THROUGH 12/31/20

## **FEATURES**

- Looped handle & rear kick bar for improved leverage
- 12" taller than our standard fork hand trucks
- 3/4" solid steel axle
- 10" Flat free wheels with steel hubs
- D-brackets on axle add more stability and strength
- Adjustable forks; 6" to 19" wide
- 10' Auto retracting ratchet strap
- 600 lb capacity

List Price \$505 **MATRA PRICE \$390** 

10' Auto retracting ratchet strap

| Dimensions:      | W:                       | 22" | D:  | 32"     | H:     | 62.5" |
|------------------|--------------------------|-----|-----|---------|--------|-------|
| Forks:           | W:                       | 3"  | D:  | 20"     | Adj:   | 6-19" |
| Weight:          | 78 lb                    |     | Cap | oacity: | 600 lb |       |
| Typically Ships: | Freight, fully assembled |     |     |         |        |       |