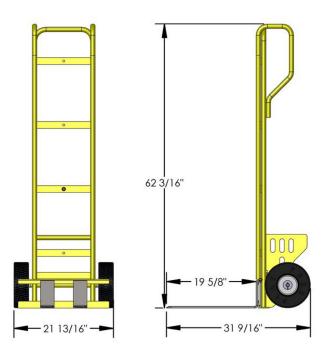

List Price \$505 **MATRA PRICE \$390** 

10' Auto retracting ratchet strap

| Dimensions:      | W:                       | 22" | D:  | 32"     | H:     | 62.5" |
|------------------|--------------------------|-----|-----|---------|--------|-------|
| Forks:           | W:                       | 3"  | D:  | 20"     | Adj:   | 6-19" |
| Weight:          | 78 lb                    |     | Cap | oacity: | 600 lb |       |
| Typically Ships: | Freight, fully assembled |     |     |         |        |       |