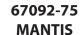

## **FEATURES**

- Dual 3/4" axles
- 10" Flat free wheels with steel hubs
- Welded steel frame
- Aluminum rear wheel assembly
- Aluminum fenders keep loads in place and off wheels
- 7/8" diameter steel forks
- Adjustable fenders accommodate the Mantis chair pallets and the Glass / Dish Dolly
- 1,000 lb capacity

LIST PRICE: \$635 MATRA PRICE: \$475

| Dimensions:*     | <b>W:</b> 29"               | <b>D:</b> 40" <b>H:</b> 74" |  |
|------------------|-----------------------------|-----------------------------|--|
| Forks:           | <b>L:</b> 34"               | Spaced 14 3/4" apart        |  |
| Weight:          | 102 lbs.                    |                             |  |
| Capacity:        | 50 chairs                   | Capacity: 1,000 lbs.        |  |
| Typically Ships: | UPS; some assembly required |                             |  |