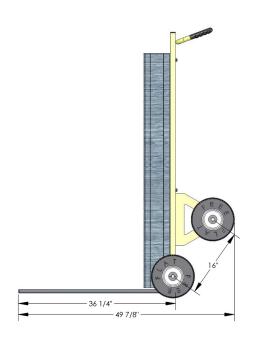

LIST PRICE: \$635 MATRA PRICE: \$475

| Dimensions:*     | <b>W:</b> 29"               | <b>D:</b> 40" <b>H:</b> 74" |  |
|------------------|-----------------------------|-----------------------------|--|
| Forks:           | <b>L:</b> 34"               | Spaced 14 3/4" apart        |  |
| Weight:          | 102 lbs.                    |                             |  |
| Capacity:        | 50 chairs                   | Capacity: 1,000 lbs.        |  |
| Typically Ships: | UPS; some assembly required |                             |  |