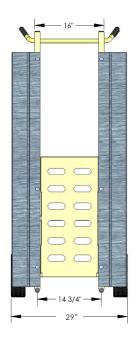

LIST PRICE: \$635 MATRA PRICE: \$475

| Dimensions:*     | <b>W:</b> 29"               | <b>D:</b> 40" <b>H:</b> 74" |  |
|------------------|-----------------------------|-----------------------------|--|
| Forks:           | <b>L:</b> 34"               | Spaced 14 3/4" apart        |  |
| Weight:          | 102 lbs.                    |                             |  |
| Capacity:        | 50 chairs                   | Capacity: 1,000 lbs.        |  |
| Typically Ships: | UPS; some assembly required |                             |  |