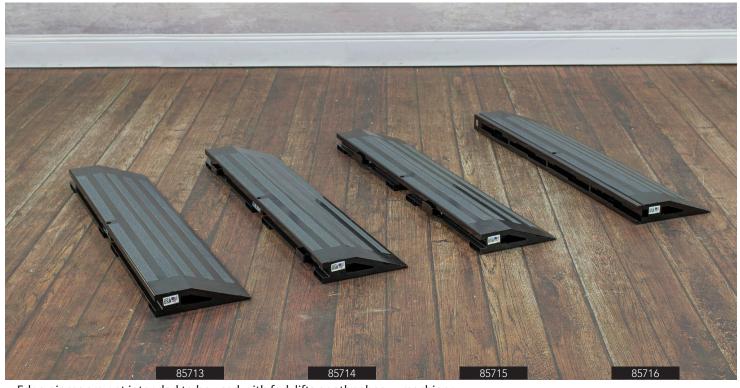

Edge pieces are not intended to be used with fork lifts or other heavy machinery.

Male Conversion Piece (2 required) MI-08-2066

Female Conversion Piece MI-08-6286

| Part No    | Description                                            | Attaches to Edge with              | Dimensions           | Weight | List<br>Price | MATRA<br>PRICE |
|------------|--------------------------------------------------------|------------------------------------|----------------------|--------|---------------|----------------|
| 85713      | Dura-Trac Edge with<br>Female Roto Lock & Female Slide | Male Roto Lock<br>& Male Slide     | 2 3/4"H x 11"D x 4'L | 21 lb  | \$180.00      | \$120.00       |
| 85714      | Dura-Trac Edge with<br>Male Roto Lock & Male Slide     | Female Roto Lock<br>& Female Slide | 2 3/4"H x 11"D x 4'L | 22 lb  | \$180.00      | \$120.00       |
| 85715      | Dura-Trac Edge with Male Slide                         | Female Slide                       | 2 3/4"H x 11"D x 4'L | 21 lb  | \$180.00      | \$120.00       |
| 85716      | Dura-Trac Edge with Female Slide                       | Male Slide                         | 2 3/4"H x 11"D x 4'L | 26 lb  | \$180.00      | \$120.00       |
| MI-08-2066 | Dura-Trac Male Conversion Bracket (2 required)         |                                    |                      |        | \$14.00       | \$10.00        |
| MI-12-6286 | Dura-Trac Female Conversion<br>Bracket                 |                                    |                      |        | \$58.00       | \$40.00        |