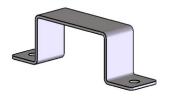

Edge pieces are not intended to be used with fork lifts or other heavy machinery.

Male Conversion Piece (2 required) MI-08-2066

Female Conversion Piece MI-08-6286

| Part No    | Description                                            | Attaches to Edge with              | Dimensions           | Weight | List<br>Price | MATRA<br>PRICE |
|------------|--------------------------------------------------------|------------------------------------|----------------------|--------|---------------|----------------|
| 85713      | Dura-Trac Edge with<br>Female Roto Lock & Female Slide | Male Roto Lock<br>& Male Slide     | 2 3/4"H x 11"D x 4'L | 21 lb  | \$180.00      | \$120.00       |
| 85714      | Dura-Trac Edge with<br>Male Roto Lock & Male Slide     | Female Roto Lock<br>& Female Slide | 2 3/4"H x 11"D x 4'L | 22 lb  | \$180.00      | \$120.00       |
| 85715      | Dura-Trac Edge with Male Slide                         | Female Slide                       | 2 3/4"H x 11"D x 4'L | 21 lb  | \$180.00      | \$120.00       |
| 85716      | Dura-Trac Edge with Female Slide                       | Male Slide                         | 2 3/4"H x 11"D x 4'L | 26 lb  | \$180.00      | \$120.00       |
| MI-08-2066 | Dura-Trac Male Conversion Bracket (2 required)         |                                    |                      |        | \$14.00       | \$10.00        |
| MI-12-6286 | Dura-Trac Female Conversion<br>Bracket                 |                                    |                      |        | \$58.00       | \$40.00        |