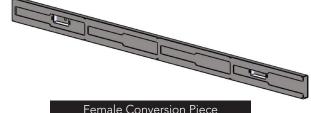

Edge pieces are not intended to be used with fork lifts or other heavy machinery.

Male Conversion Piece (2 required) MI-08-2066

Female Conversion Piece MI-08-6286

| Part No    | Description                                            | Attaches to Edge with              | Dimensions           | Weight | List<br>Price | MATRA<br>PRICE |
|------------|--------------------------------------------------------|------------------------------------|----------------------|--------|---------------|----------------|
| 85713      | Dura-Trac Edge with<br>Female Roto Lock & Female Slide | Male Roto Lock<br>& Male Slide     | 2 3/4"H x 11"D x 4'L | 21 lb  | \$180.00      | \$120.00       |
| 85714      | Dura-Trac Edge with<br>Male Roto Lock & Male Slide     | Female Roto Lock<br>& Female Slide | 2 3/4"H x 11"D x 4'L | 22 lb  | \$180.00      | \$120.00       |
| 85715      | Dura-Trac Edge with Male Slide                         | Female Slide                       | 2 3/4"H x 11"D x 4'L | 21 lb  | \$180.00      | \$120.00       |
| 85716      | Dura-Trac Edge with Female Slide                       | Male Slide                         | 2 3/4"H x 11"D x 4'L | 26 lb  | \$180.00      | \$120.00       |
| MI-08-2066 | Dura-Trac Male Conversion Bracket (2 required)         |                                    |                      |        | \$14.00       | \$10.00        |
| MI-12-6286 | Dura-Trac Female Conversion<br>Bracket                 |                                    |                      |        | \$58.00       | \$40.00        |