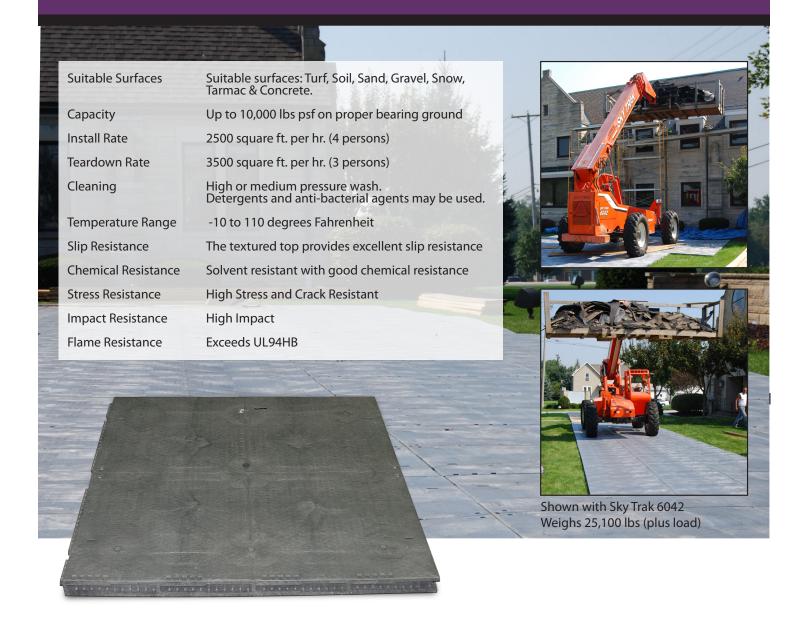

| Part No | Description                   | Dimensions           | Weight | List Price | MATRA<br>PRICE |
|---------|-------------------------------|----------------------|--------|------------|----------------|
| 85706   | Dura-Trac Deck with Roto Lock | 2 3/4"H x 4' W x 4'L | 50 lb  | \$135.00   | \$92.00        |
| 85706   | Bulk Order 100+               | 2 3/4"H x 4' W x 4'L | 50 lb  | \$135.00   | \$86.00        |