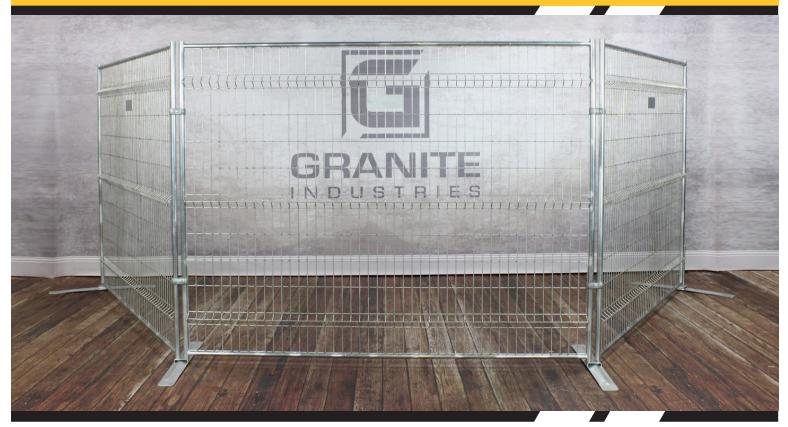

## STEEL SECURITY FENCING

Granite security fencing is made from heavy duty steel. The steel is constructed and shaped to provide maximum strength and protection. The sections are easy to combine together, creating a versatile fence that can be used in many applications.

The increased security can be helpful for protecting job sites or barricading equipment in a warehouse. Popular among foreman and contractors, this durable and affordable fencing is built for use indoors or outdoors. The galvanized finish protects the steel and helps prevent rust.