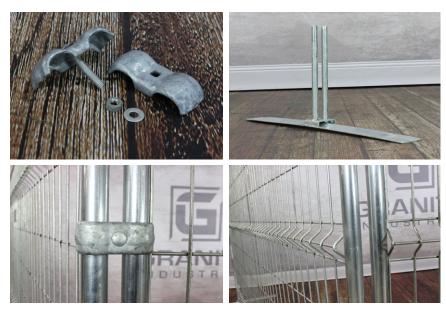

## **COMPONENTS LIST:**

| 50212 | 6' H x 8' L Section |
|-------|---------------------|
| 50213 | 8'H x 8' L Section  |
| 50214 | Foot                |
| 50215 | Connector           |