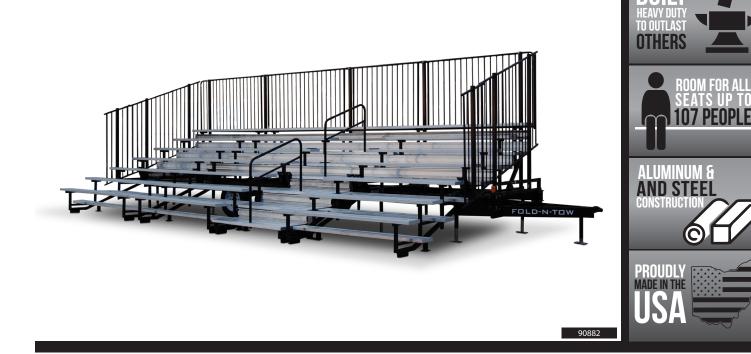

## FOLD-N-TOW 107 - 90882

- 26.5' Bleacher (32.5' Long Overall)
- Aisle comes with detachable hand rails that store on the back of the trailer.
- Easily folds up into 4 sections.
- Made in the USA

Scan the QR Code with your phone to watch real time video of setup and tear down.