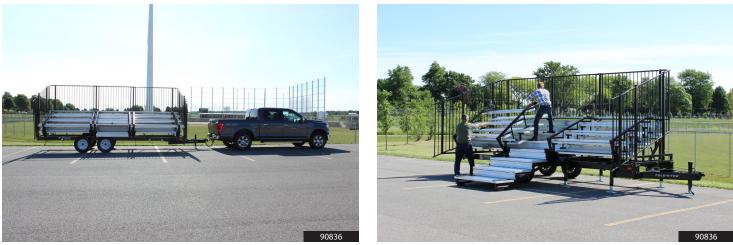

The Fold-N-Tow trailer has a tandem axle, 7 pin adapter & electric brakes. It only requires 2 people to set up or tear down. Both an be completed in 15 minutes or less. The Fold-N-Tow can be towed with a 1/2 ton pickup.

## FOLD-N-TOW 72 - 90836

- 19' Bleacher (25' Long Overall)
- Center aisle comes with detachable hand rails that store on the back of the trailer.
- Easily folds up into 3 sections.
- Made in the USA