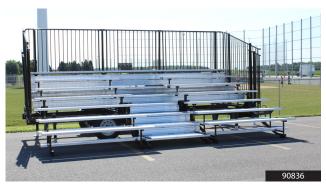

## FOLD-N-TOW 72 - 90836

- 19' Bleacher (25' Long Overall)
- Center aisle comes with detachable hand rails that store on the back of the trailer.
- Easily folds up into 3 sections.
- Made in the USA