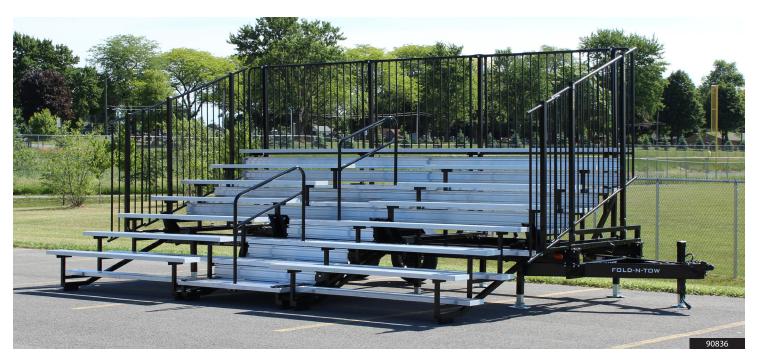

## FOLD-N-TOW 72 - 90836

- 19' Bleacher (25' Long Overall)
- Center aisle comes with detachable hand rails that store on the back of the trailer.
- Easily folds up into 3 sections.
- Made in the USA